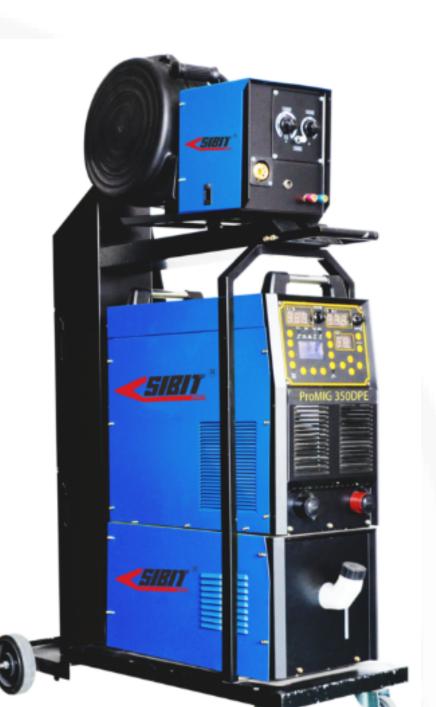

## SIBITWELD PROMIG 350DPE WELDING MACHINE KEY FEATURES

- Extraordinary welding performance, semi-auto welding for carbon steel and stainless steel materials.
- Close to Zero spatter, high deposition rate, high quality welds
- Very stable wire feeding system with encocer motor, high precision wire feeding technology. Auto adjust among input voltage fluctuations.
- CPU + DSP Full digital control, high precision control system, for precise waveform control to shooting-droplet transition, steady arc welding process, close-to-zero spatters, beautiful weld seam, high quality welds.
- **Multiple welding operating modes:** 2T, 4T, Special 4-step. High productivity welding works especially for large scale seam welding works.
- **Penetration control:** ensure work plate penetration to improve welding quality.
- Built-in welding expert database, formed by every experienced welders and techies. Various parameters automatically in-line with the on-going welding purposes.
- Very responsive to any required welding process
- **Protections,** enable welding safety. Short circuit protection, overheating protection, input power abnormal protection, and wire feeding protection.
- Wide range applications: steel structure, heavy industry, pressure vessel industry with any carbon steel or stainless steel semi-auto welding purposes.

## **TECH SPECS**

- Input Voltage: 3ph ~ AC 380V±10%
- Input Power (KVA): 24.3 KVA
- Max Output Current (A)
  - Pulse MIG : 350 amps
  - DC MIG : 350 amps
  - DC TIG : 350 amps
  - MMA : 350 amps
- Open Circuit Voltage (V): 65±5
- Duty Cycle @ 40°C @ Max Output Current : 100%
- Wire Feeding : 4-rollers (Push/Push-Pull)
- Cooling : Air

- Protection & Insulation : IP 23S & H
- **Dimensions (mm)** : 610x305x600
- Weight (kg) : 50 kg

## ACCESSORIES

- Wire feeder
- Water Tank
- 1.5m cable to connect power source and wire feeder
- Euro Connection Water Cooling MIG Torch 3m
- 3m pure copper cable ground cable