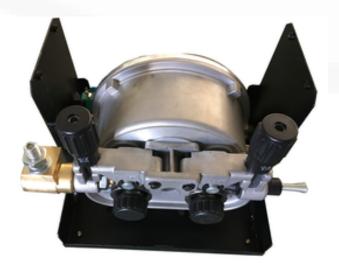

## ACCESSORIES

- Wire feeder
- Water Tank
- 1.5m cable to connect power source and wire feeder
- Euro Connection Water Cooling MIG Torch 3m
- 3m pure copper cable ground cable