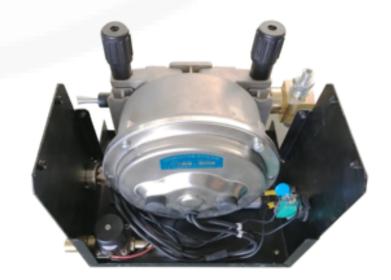

## ACCESSORIES

- Wire feeder
- Water Tank
- 1.5m cable to connect power source and wire feeder
- Euro Connection Water Cooling MIG Torch 3m
- 3m pure copper cable ground cable