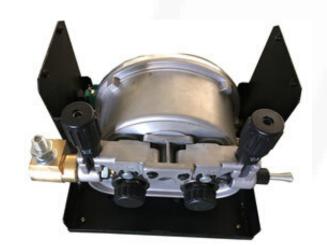

## **ACCESSORIES**

- Wire feeder
- Water Tank
- 1.5m cable to connect power source and wire feeder
- Euro connection water cooling MIG torch 3m
- 3m pure copper cable ground cable