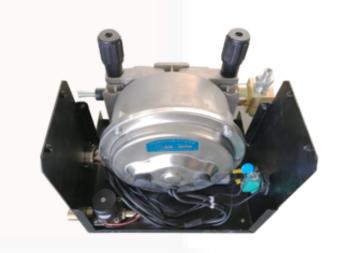

## **ACCESSORIES**

- Wire feeder
- Water Tank
- 1.5m cable to connect power source and wire feeder
- Euro connection water cooling MIG torch 3m
- 3m pure copper cable ground cable