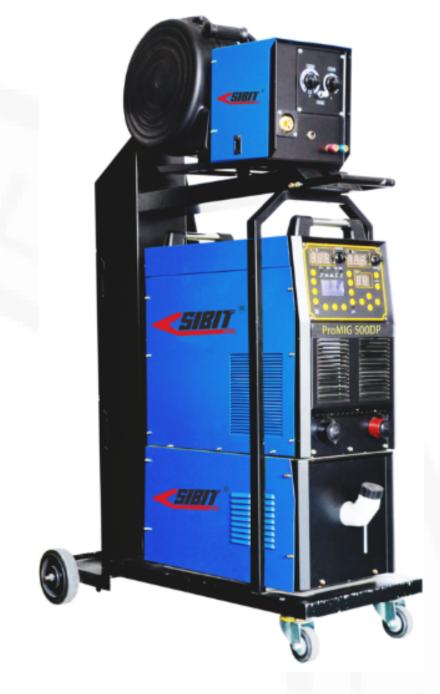

## SIBITWELD PROMIG 500DP WELDING MACHINE

#### **KEY FEATURES**

- Extraordinary welding performance, semi-auto welding for carbon steel and stainless steel materials.
- Close to Zero spatter, high deposition rate, high quality welds
- Very stable wire feeding system with encocer motor, high precision wire feeding technology.

  Auto adjust among input voltage fluctuations.
- **CPU + DSP Full digital control,** high precision control system, for precise waveform control to shooting-droplet transition, steady arc welding process, close-to-zero spatters, beautiful weld seam, high quality welds.
- **Multiple welding operating modes:** 2T, 4T, Special 4-step. High productivity welding works especially for large scale seam welding works.
- Penetration control: ensure work plate penetration to improve welding quality.
- **Built-in welding expert database,** formed by every experienced welders and techies. Various parameters automatically in-line with the on-going welding purposes.
- Very responsive to any required welding process
- **Protections,** enable welding safety. Short circuit protection, overheating protection, input power abnormal protection, and wire feeding protection.
- Wide range applications: steel structure, heavy industry, pressure vessel industry with any carbon steel or stainless steel semi-auto welding purposes.

# **TECH SPECS**

• Input Voltage : 3ph, AC 380V±10%

• Input Power (KVA): 24.3 KVA

Max Output Current (A)

Pulse MIG: 500 amps

DC MIG : 500 amps

DC TIG : 500 amps

MMA: 500 amps

• Open Circuit Voltage (V): 65±5

• Duty Cycle @ 40°C @ Max Output Current : 100%

Wire Feeding: 4-rollers (Push/Push-Pull)

Cooling : Air

• Protection & Insulation: IP 23S & H

• Dimensions (mm): 610x305x600

• Weight (kg): 50 kg

## **ACCESSORIES**

- Wire feeder
- Water Tank
- 1.5m cable to connect power source and wire feeder
- Euro connection water cooling MIG torch 3m
- 3m pure copper cable ground cable