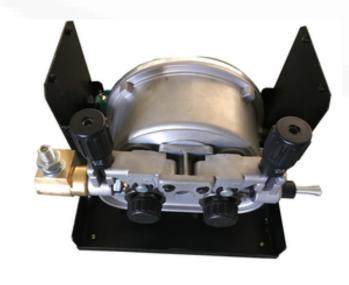

# **ACCESSORIES**

- Wire feeder
- Water Tank
- 1.5m cable to connect power source and wire feeder
- Euro Connection Water Cooling MIG Torch 3m
- 3m pure copper cable ground cable