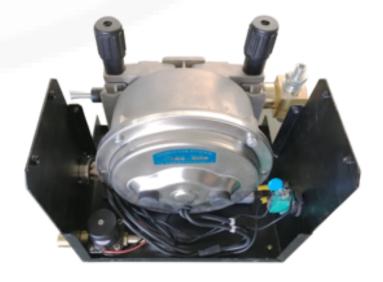

# **ACCESSORIES**

- Wire feeder
- Water Tank
- 1.5m cable to connect power source and wire feeder
- Euro Connection Water Cooling MIG Torch 3m
- 3m pure copper cable ground cable