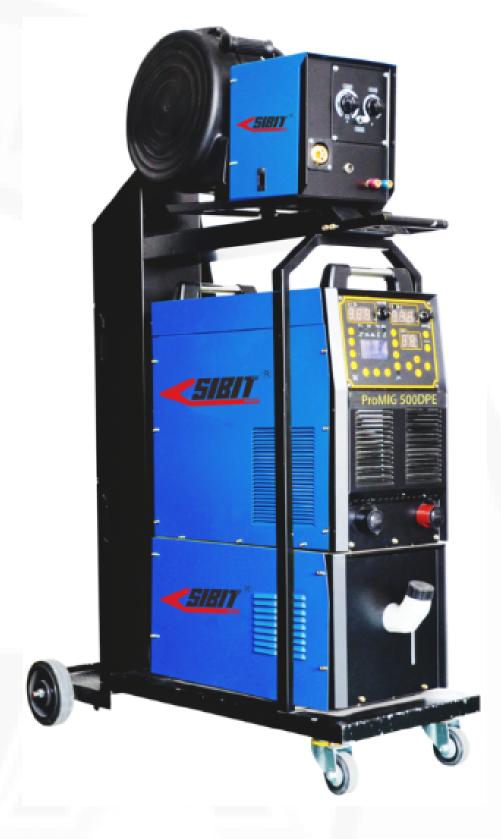

## SIBITWELD PROMIG 500DPE WELDING MACHINE

# **TECH SPECS**

• Input Voltage: 3ph ~ AC 380V±10%

• Input Power (KVA): 24.3 KVA

Max Output Current (A)

Pulse MIG: 500 amps

DC MIG : 500 amps

DC TIG : 500 amps

MMA : 500 amps

• Open Circuit Voltage (V): 65±5

• Duty Cycle @ 40°C @ Max Output Current : 100%

• Wire Feeding: 4-rollers (Push/Push-Pull)

• Cooling : Air

• Protection & Insulation: IP 23S & H

• **Dimensions (mm)**: 610x305x600

• Weight (kg): 50 kg