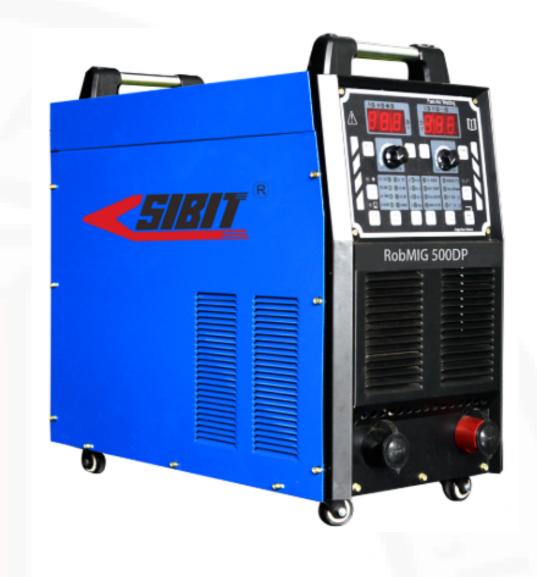

# SIBITWELD ROBMIG SOODP WELDING MACHINE

#### **KEY FEATURES**

- Extraordinary welding performance, semi-auto welding for carbon steel and stainless steel materials.
- Close to Zero spatter, high deposition rate, high quality welds
- Very stable wire feeding system with encocer motor, high precision wire feeding technology. Auto adjust among input voltage fluctuations.
- CPU + DSP Full digital control, high precision control system, for precise waveform control to shooting-droplet transition, steady arc welding process, close-to-zero spatters, beautiful weld seam, high quality welds.
- **Multiple welding operating modes:** 2T, 4T, Special 4-step. High productivity welding works especially for large scale seam welding works.
- **Penetration control:** ensure work plate penetration to improve welding quality.
- **Built-in welding expert database,** formed by every experienced welders and techies. Various parameters automatically in-line with the on-going welding purposes.
- Very responsive to any required welding process
- **Protections,** enable welding safety. Short circuit protection, overheating protection, input power abnormal protection, and wire feeding protection.
- Wide range applications: steel structure, heavy industry, pressure vessel industry with any carbon steel or stainless steel semi-auto welding purposes.

### **TECH SPECS**

- Input Voltage : 3ph, AC 380V±10%
- Input Power (KVA) : 24.3 KVA
- Max Output Current (A)

| Pulse MIG | : 500 amps |
|-----------|------------|
| DC MIG    | : 500 amps |
| DC TIG    | : 500 amps |
| MMA       | : 500 amps |

- Open Circuit Voltage (V) : 65±5
- Duty Cycle @ 40°C @ Max Output Current : 60%
- Wire Feeding : 4-rollers (Push/Push-Pull)
- Cooling : Air
- Protection & Insulation : IP 23S & H
- Dimensions (mm) : 580x300x455

• Weight (kg) : 50 kg